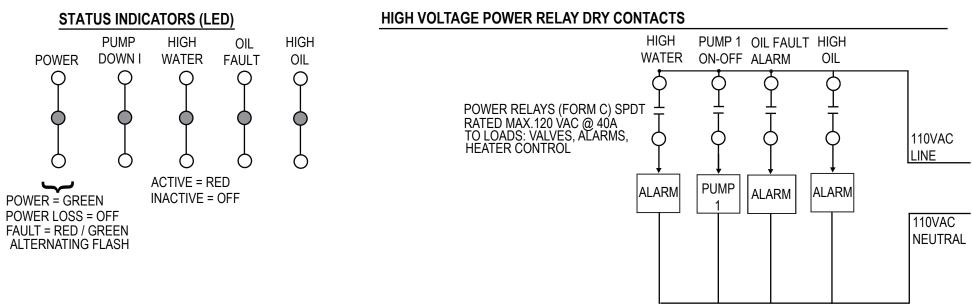

lized

### **Features:**

- o Dry contacts for BMS, BAS, or fire panel
- o Power relays for valves, pumps, etc.
- o Intuitive LED indicators
- o Optional temperature sensor controlled relay
- o NEMA 4x control enclosure
- o Controls can be mounted in equipment room w/ sensor wired remotely
- o Intrinsically safe
- o Color coded sensor rods & wires for intuitive installation
- o Fully automated by microprocessor
- o Push-button for relay test
- o Only moving parts are replaceable relays
- o Modular construction

Waterline Controls

P.O. Box 12544 Scottsdale, Arizona 85260

Toll Free: 888-905-1892

Email: info@waterlinecontrols.com

www.waterlinecontrols.com



# SUBMITTAL WLC-8300-110 & 110PT SIMPLEX PUMP DOWN W/ HIGH WATER HIGH OIL & OIL FAULT ALARMS

## FUNCTIONAL WIRING DIAGRAM OUTPUTS



### LOW VOLTAGE DRY CONTACTS TO BUILDING AUTOMATION





## SUBMITTAL WLC-8300-110 & 110PT SIMPLEX PUMP DOWN W/ HIGH WATER HIGH OIL & OIL FAULT ALARMS



#### PRODUCT FUNCTION TRUTH TABLE

| MODEL                    | BMS DRY CONTACTS |               |        |               |        |             | POWER RELAYS |              |               |        | SELF |
|--------------------------|------------------|---------------|--------|---------------|--------|-------------|--------------|--------------|---------------|--------|------|
| WLC-8300-<br>110 & 110PT | FAULT            | POWER<br>LOSS | PUMP I | HIGH<br>WATER | PUMP I | HIGH<br>OIL | HIGH<br>OIL  | OIL<br>FAULT | HIGH<br>WATER | PUMP I | TEST |
|                          | Х                | X             | Х      | X