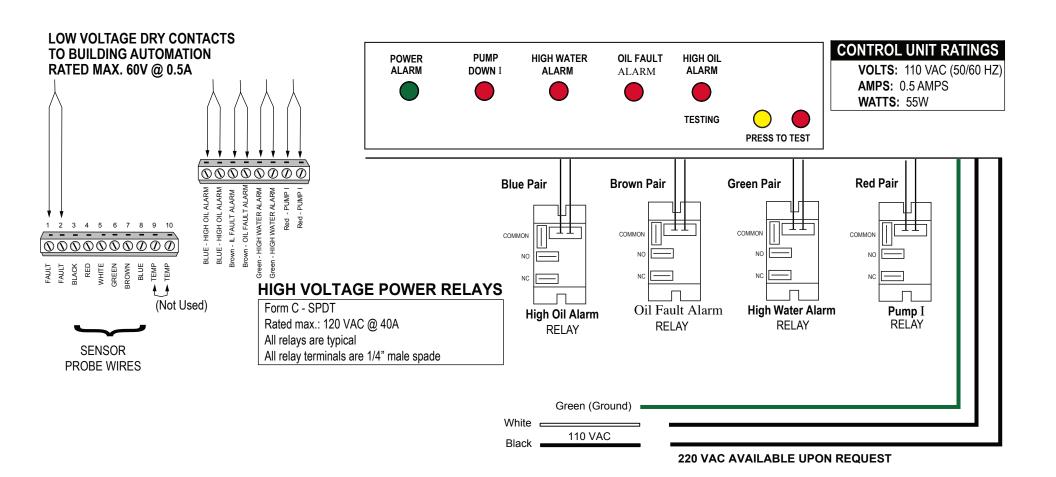

# SUBMITTAL WLC-8300-110 & 110PT SIMPLEX PUMP DOWN W/ HIGH WATER HIGH OIL & OIL FAULT ALARMS

## FUNCTIONAL WIRING DIAGRAM OUTPUTS

### LOW VOLTAGE DRY CONTACTS TO BUILDING AUTOMATION

#### PRODUCT FUNCTION TRUTH TABLE

| MODEL                    | BMS DRY CONTACTS |               |        |               |        |             | POWER RELAYS |              |               |        | SELF |
|--------------------------|------------------|---------------|--------|---------------|--------|-------------|--------------|--------------|---------------|--------|------|
| WLC-8300-<br>110 & 110PT | FAULT            | POWER<br>LOSS | PUMP I | HIGH<br>WATER | PUMP I | HIGH<br>OIL | HIGH<br>OIL  | OIL<br>FAULT | HIGH<br>WATER | PUMP I | TEST |
|                          | Х                | X             | Х      | X             | Х      | Х           | Х            | Х            | Х             | Х      | Х    |