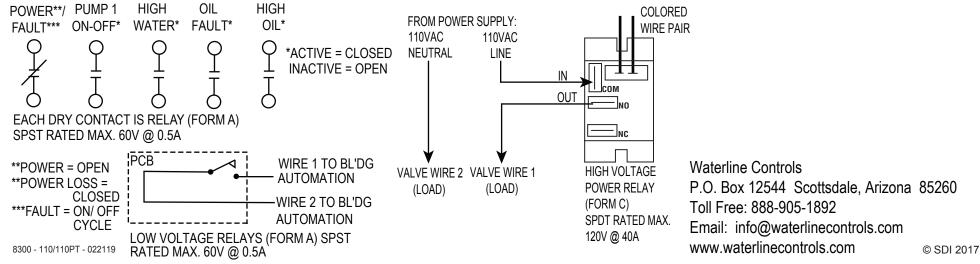

, or fire panel
- o Power relays for valves, pumps, etc.
- o Intuitive LED indicators
- o Optional temperature sensor controlled relay
- o NEMA 4x control enclosure
- o Controls can be mounted in equipment room w/ sensor wired remotely
- o Intrinsically safe
- o Color coded sensor rods & wires for intuitive installation
- o Fully automated by microprocessor
- o Push-button for relay test
- o Only moving parts are replaceable relays
- o Modular construction

Waterline Controls

P.O. Box 12544 Scottsdale, Arizona 85260

Toll Free: 888-905-1892

Email: info@waterlinecontrols.com

www.waterlinecontrols.com



# SUBMITTAL WLC-8300-110 & 110PT SIMPLEX PUMP DOWN W/ HIGH WATER HIGH OIL & OIL FAULT ALARMS

## FUNCTIONAL WIRING DIAGRAM OUTPUTS



### LOW VOLTAGE DRY CONTACTS TO BUILDING AUTOMATION





## SUBMITTAL WLC-8300-110 & 110PT SIMPLEX PUMP DOWN W/ HIGH WATER HIGH OIL & OIL FAULT ALARMS



#### PRODUCT FUNCTION TRUTH TABLE

| MODEL                    | BMS DRY CONTACTS |               |        |               |        |             | POWER RELAYS |              |               |        | SELF |
|--------------------------|------------------|---------------|--------|---------------|--------|-------------|--------------|--------------|---------------|--------|------|
| WLC-8300-<br>110 & 110PT | FAULT            | POWER<br>LOSS | PUMP I | HIGH<br>WATER | PUMP I | HIGH<br>OIL | HIGH<br>OIL  | OIL<br>FAULT | HIGH<br>WATER | PUMP I | TEST |
|                          | Х                | X             | Х      | X             | Х      | Х           | Х            | Х            |