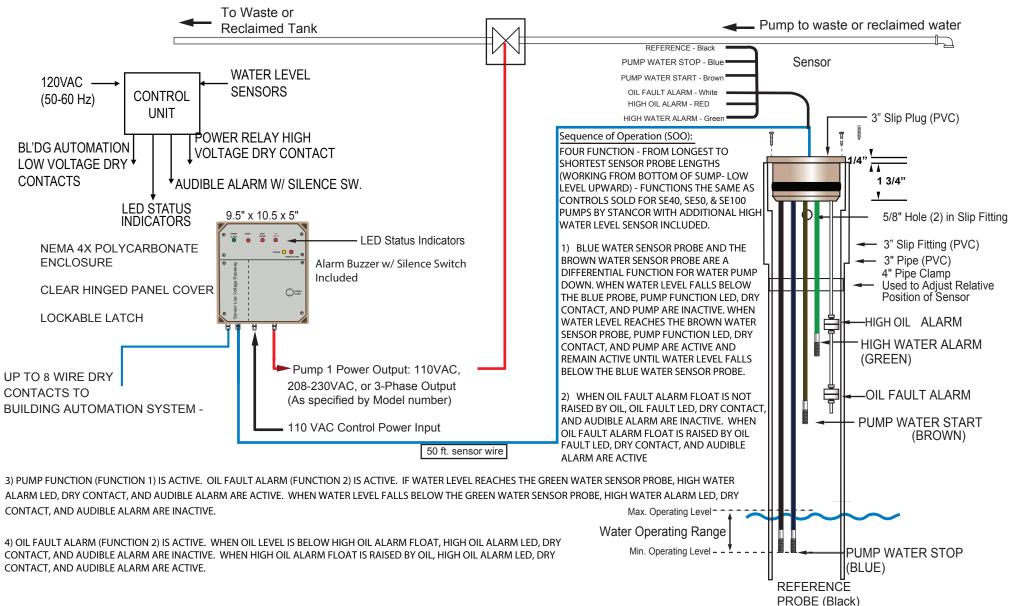

# SUBMITTAL WLC-8300-110 & 110PT SIMPLEX PUMP DOWN W/ HIGH WATER HIGH OIL & OIL FAULT ALARMS

## FUNCTIONAL WIRING DIAGRAM OUTPUTS

# Electronic Water Level Management Systems