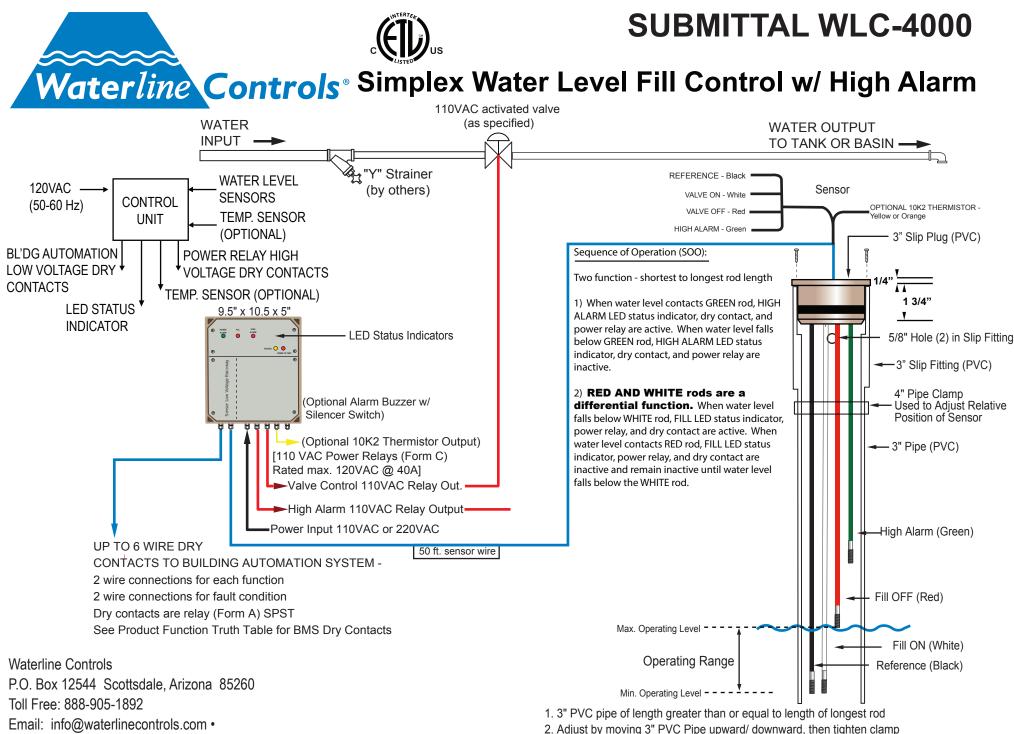

### **SUBMITTAL WLC-4000** FUNCTIONAL WIRING DIAGRAM OUTPUTS

#### Simplex Water Level Fill Control w/ High Alarm