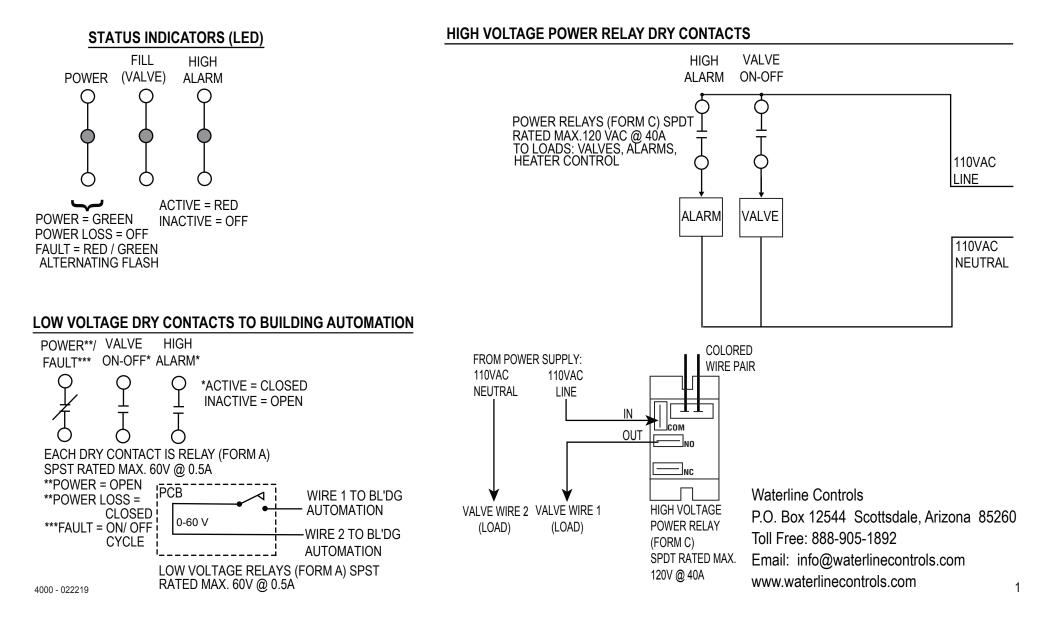

#### Features:

- Dry contacts for BMS, BAS, or fire panel
- Power relays for valves, pumps, etc.
- $\circ \ \, \text{Intuitive LED indicators}$
- o Optional temperature sensor controlled relay
- NEMA 4x control enclosure
- Controls can be mounted in equipment room w/ sensor wired remotely
- $\circ$  Intrinsically safe
- Color coded sensor rods & wires for intuitive installation
- Fully automated by microprocessor
- Push-button for relay test
- Only moving parts are replaceable relays
- Modular construction

### **SUBMITTAL WLC-4000** FUNCTIONAL WIRING DIAGRAM OUTPUTS