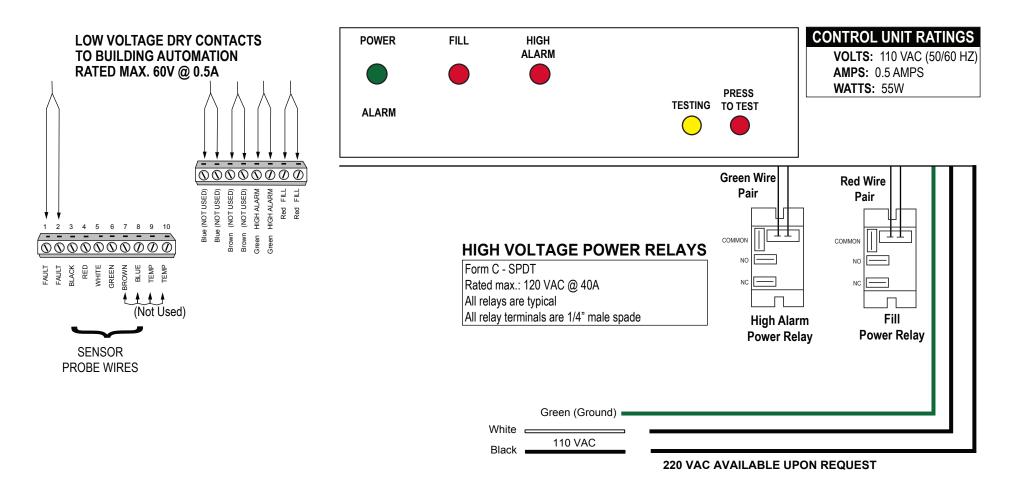

#### Features:

- Dry contacts for BMS, BAS, or fire panel
- Power relays for valves, pumps, etc.
- $\circ \ \, \text{Intuitive LED indicators}$
- o Optional temperature sensor controlled relay
- NEMA 4x control enclosure
- Controls can be mounted in equipment room w/ sensor wired remotely
- $\circ$  Intrinsically safe
- Color coded sensor rods & wires for intuitive installation
- Fully automated by microprocessor
- Push-button for relay test
- Only moving parts are replaceable relays
- Modular construction

### **SUBMITTAL WLC-4000** FUNCTIONAL WIRING DIAGRAM OUTPUTS

#### PRODUCT FUNCTION TRUTH TABLE The Blank spaces below mean "No Connection or Function"

| MODEL    | BMS DRY CONTACTS |               |                   |              |               |                 |              | POWER RELAY       |              |               |                 |              |
|----------|------------------|---------------|-------------------|--------------|---------------|-----------------|--------------|-------------------|--------------|---------------|-----------------|--------------|
|          | FAULT            | POWER<br>LOSS | HEATER<br>CUT OFF | LOW<br>ALARM | HIGH<br>ALARM | FILL<br>(Valve) | BAS<br>WIRES | HEATER<br>CUT OFF | LOW<br>ALARM | HIGH<br>ALARM | FILL<br>(Valve) | SELF<br>TEST |
| WLC-4000 | Х                | Х             |                   |              | Х             | Х               |              |                   |              | Х             | Х               | Х            |