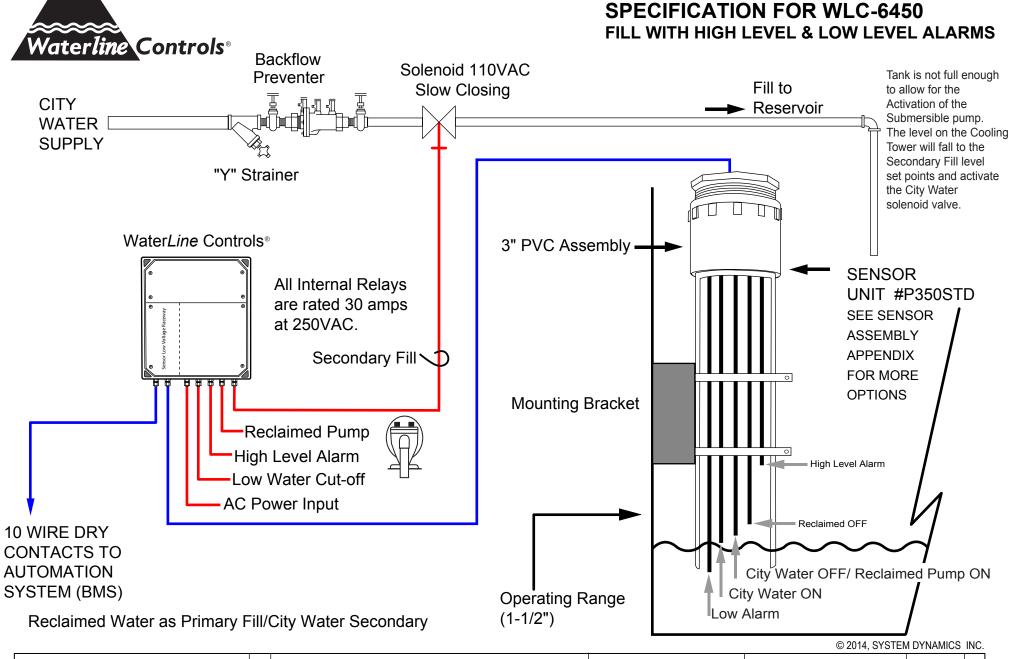

|   | Blue lines are low voltage<br>Red lines are high voltage |             |  | ELECTRONIC LEVEL CONTROL<br>WLC-6450 |            |              | This document contains information Proprietary<br>and confidential to SYSTEM DYNAMICS INC.<br>It shall not be reproduced, copied or made<br>available to others without prior written consent<br>from SYSTEM DYNAMICS INC. | SYSTEM DYNAMICS, INC. PO Box 12544 Scottsdale, Arizona 85260 1-888-905-1892 |       | REV. |
|---|----------------------------------------------------------|-------------|--|--------------------------------------|------------|--------------|----------------------------------------------------------------------------------------------------------------------------------------------------------------------------------------------------------------------------|-----------------------------------------------------------------------------|-------|------|
|   |                                                          |             |  | APPROVED:                            | DWG. REF.: | NOT TO SCALE | S.O.#                                                                                                                                                                                                                      | www.waterlinecontrols.com                                                   |       |      |
| D | ATE                                                      | REVISION BY |  | CHECKED:                             | DRAWN:     | DATE:        | P.O. #                                                                                                                                                                                                                     | www.wateriiriecontrois.com                                                  | SHEET | OF   |