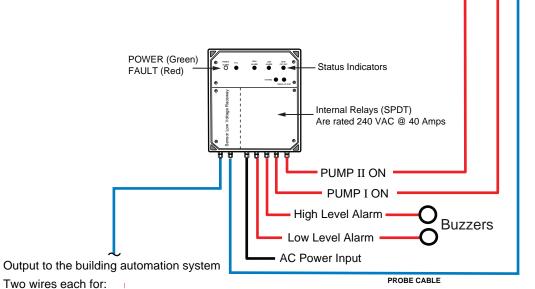

## DUPI FX PUMP AI TERNATING **FILL SYSTEM WITH HIGH & LOW ALARM**

The Pump I ON, Pump II ON, High Level Alarm, Low Level Alarm and Fault Condition.

## SEQUENCE OF OPERATION

Two wires each for:

- When the water level is below the Blue probe, the Low Alarm is activated and both Pump I and Pump II are activated.
- When the water level rises above the Brown probe, the Low Alarm is de-activated. Pump I and Pump II remain activated.
- When the water level rises above the White probe, there is no change.
- When the water level rises above the Red probe, Pump I and Pump II are de-activated.
- When the water level rises above the Green probe, the High Alarm is activated and both Pumps I and II are de-activated.
- When the water level falls below the Red probe, the High Alarm is de-activated and both Pumps remain de-activated.
- When the water level falls below the Red probe, both Pumps remain de-activated.
- When the water level falls below the White probe, either Pump I or Pump II is activated, (the activation of Pump I or Pump II alternate so as to provide equal operating time.)
- If the water level then rises above the Red probe, both Pumps are de-activated. (when the water level then falls below the White probe, the alternate Pump is then activated.)
- When the water level falls below the Brown probe, both Pumps are activated.
- When the water level falls below the Blue probe, the Low Alarm and both pumps are activated.

PROBE CABLE

P.O. Box 12544 Scottsdale, Arizona 85260

Toll Free: 888-905-1892

Email: info@waterlinecontrols.com • www.waterlinecontrols.com