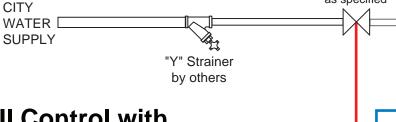

## Fill Level Fill Control with Low and High Alarm and Heater Control

TO AUTOMATION SYSTEM - 2 for each function plus 2 for fault conditions. (see truth table for BAS wire quantities)

- \* Contact the factory for Custom Sensor requirements.
- \* See written specification for more details.