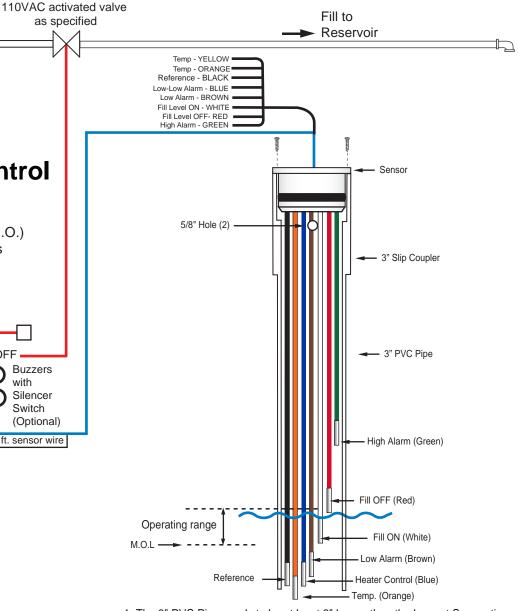

## Fill Level Fill Control with Low and High Alarm and Heater Control

TO AUTOMATION SYSTEM - 2 for each function plus 2 for fault conditions. (see truth table for BAS wire quantities)

- \* Contact the factory for Custom Sensor requirements.
- \* See written specification for more details.

Waterline Controls

P.O. Box 12544 Scottsdale, Arizona 85260

Toll Free: 888-905-1892

Email: info@waterlinecontrols.com • www.waterlinecontrols.com

- 1. The 3" PVC Pipe needs to be at least 2" longer than the longest Sensor tip.
- 2. Adjustment occurs by moving the 3" PVC Pipe up or down and tightening the clamp so it rests on the Custom Fitting.