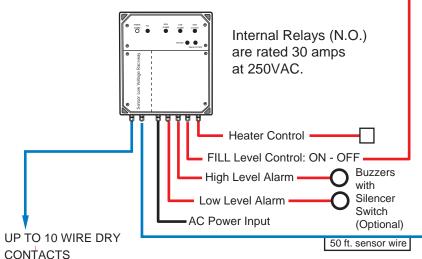

## Fill Level Fill Control with Low and High Alarm and Heater Control

TO AUTOMATION SYSTEM - 2 for each function plus 2 for fault conditions. (see truth table for BAS wire quantities)

- \* Contact the factory for Custom Sensor requirements.
- \* See written specification for more details.